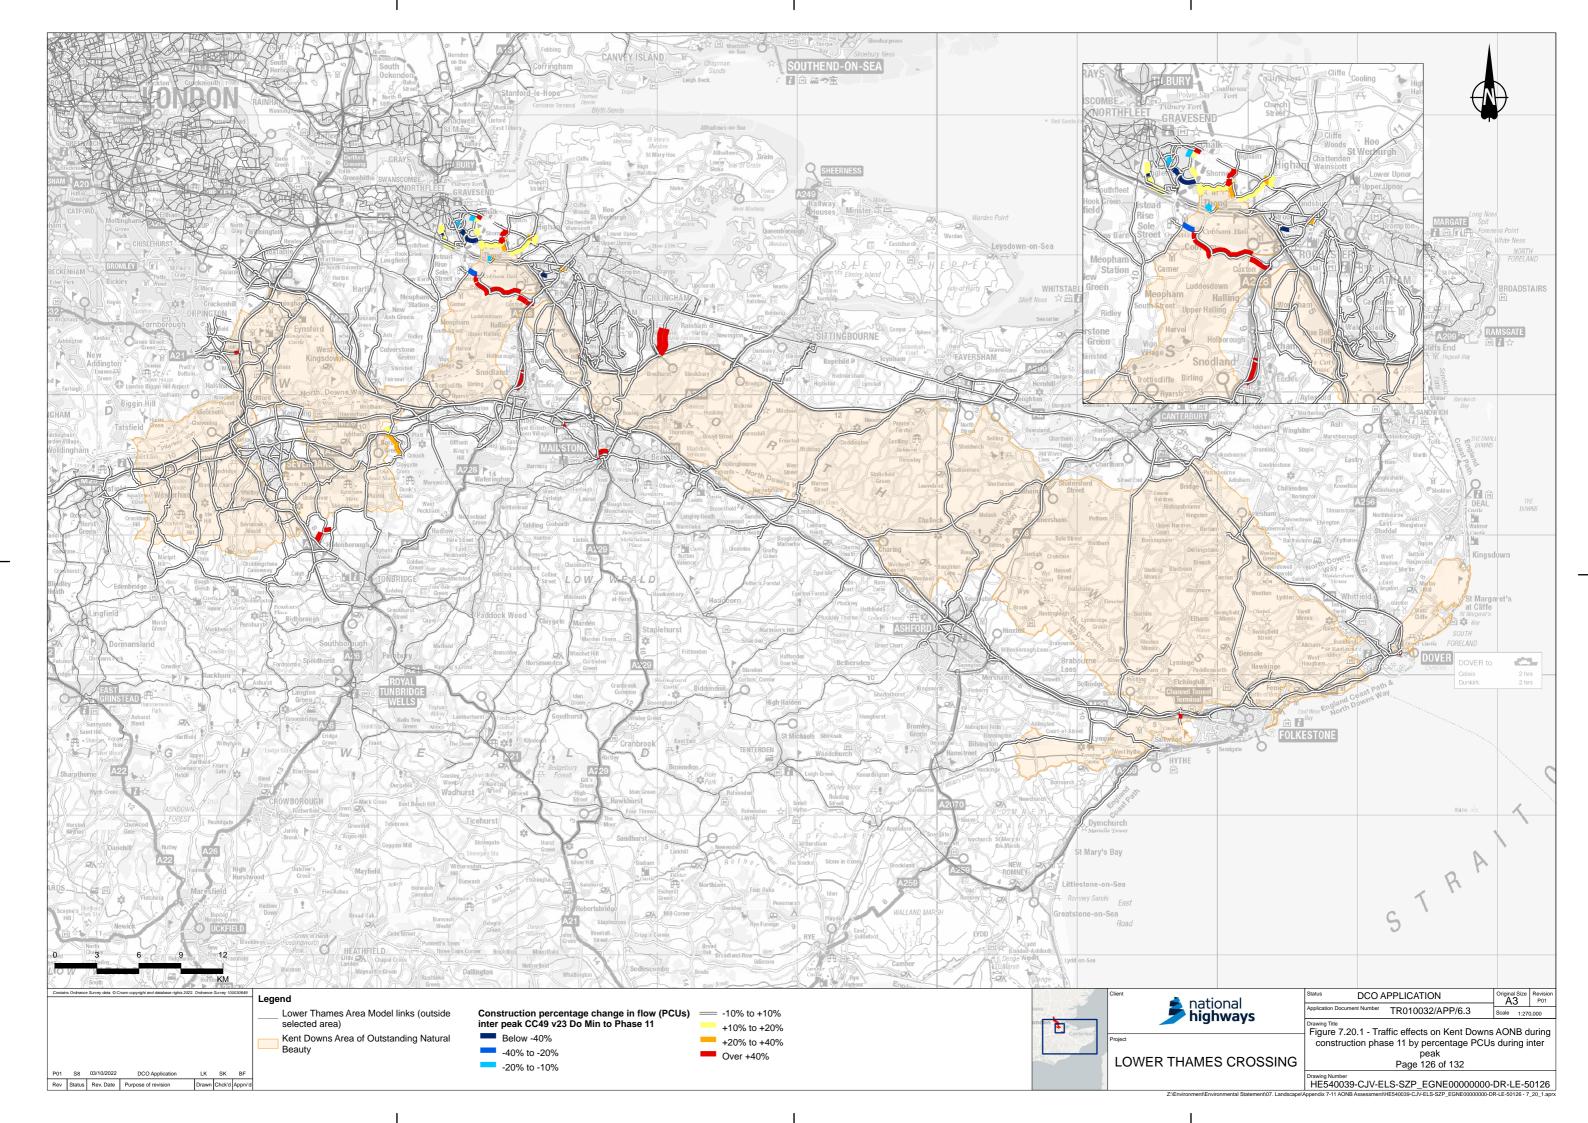

## Lower Thames Crossing 6.2 Environmental Statement Figures

Figure 7.20.1 - Traffic effects on Kent Downs AONB during

APFP Regulation 5(2)(a) Infrastructure Planning (Applications: Prescribed Forms and Procedure) Regulations 2009 Volume 6

> Planning Inspectorate Scheme Ref: TR010032 Application Document Ref: TR010032/APP/6.2

Downs AONB during construction (6 of 6)

DATE: October 2022

VERSION: 1.0

If you need help accessing this or any other National Highways information, please call **0300 123 5000** and we will help you.