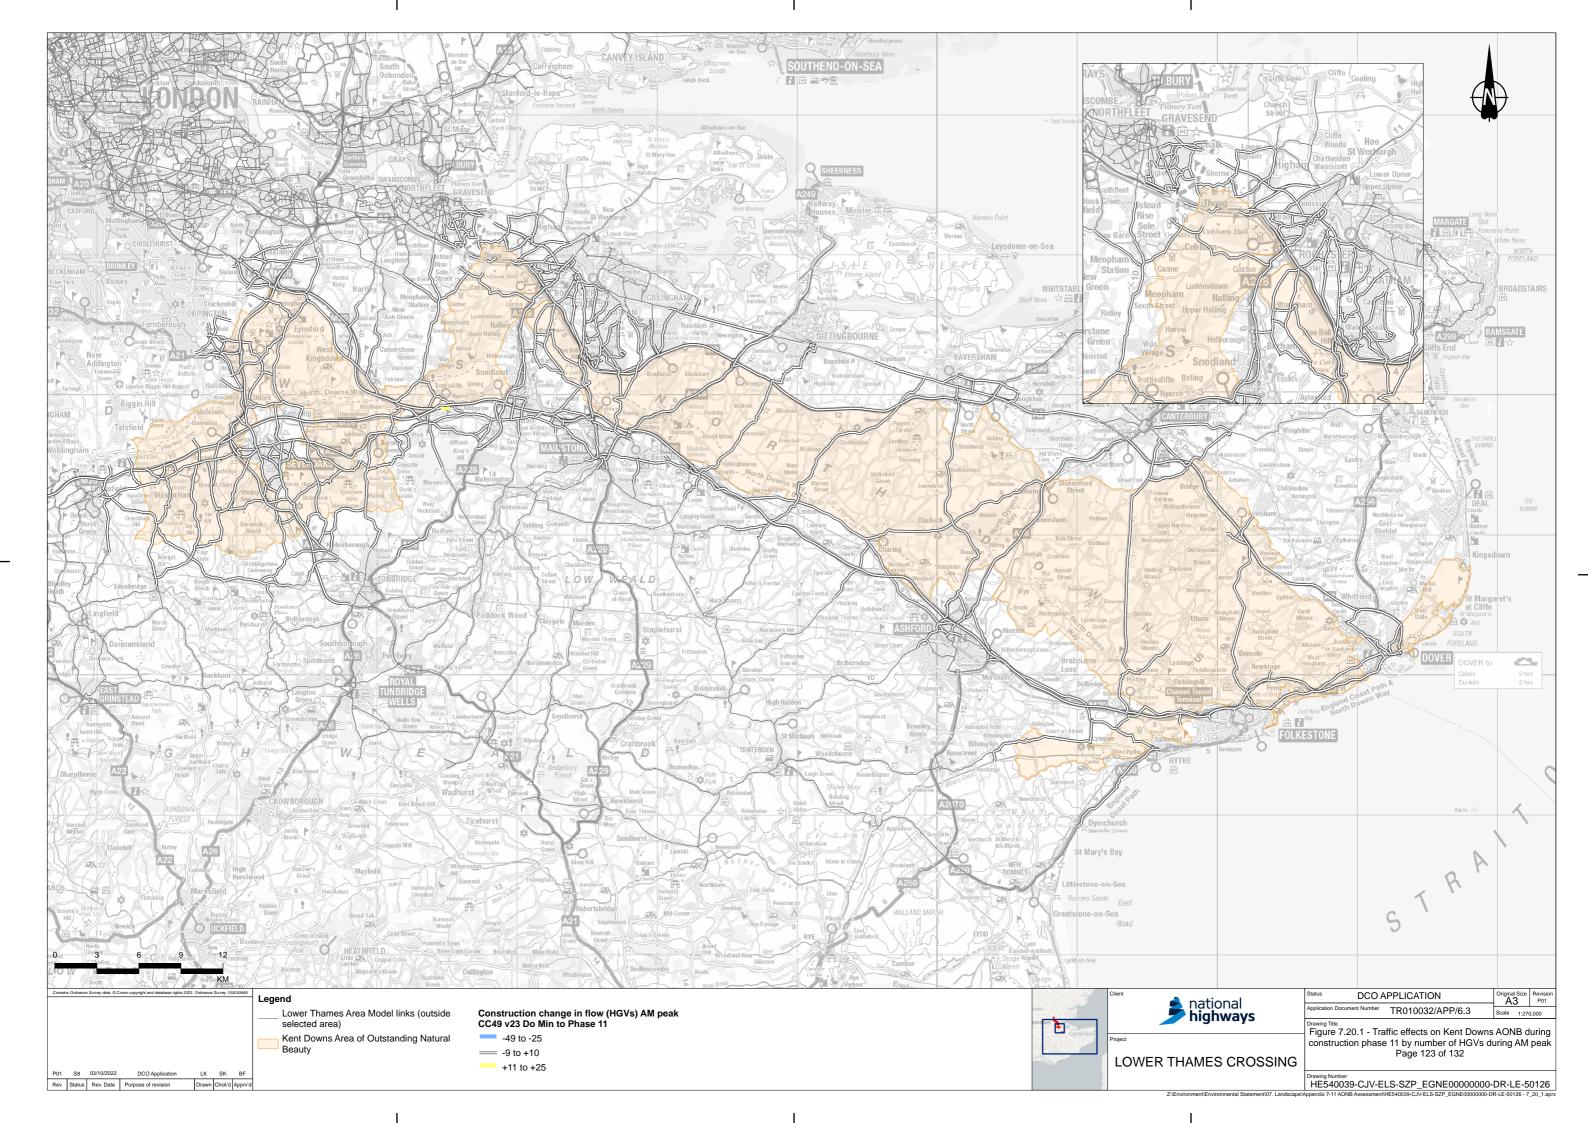

## Lower Thames Crossing 6.2 Environmental Statement Figures

Figure 7.20.1 - Traffic effects on Kent Downs AONB during

APFP Regulation 5(2)(a) Infrastructure Planning (Applications: Prescribed Forms and Procedure) Regulations 2009 Volume 6

> Planning Inspectorate Scheme Ref: TR010032 Application Document Ref: TR010032/APP/6.2

Downs AONB during construction (6 of 6)

DATE: October 2022

VERSION: 1.0

If you need help accessing this or any other National Highways information, please call **0300 123 5000** and we will help you.