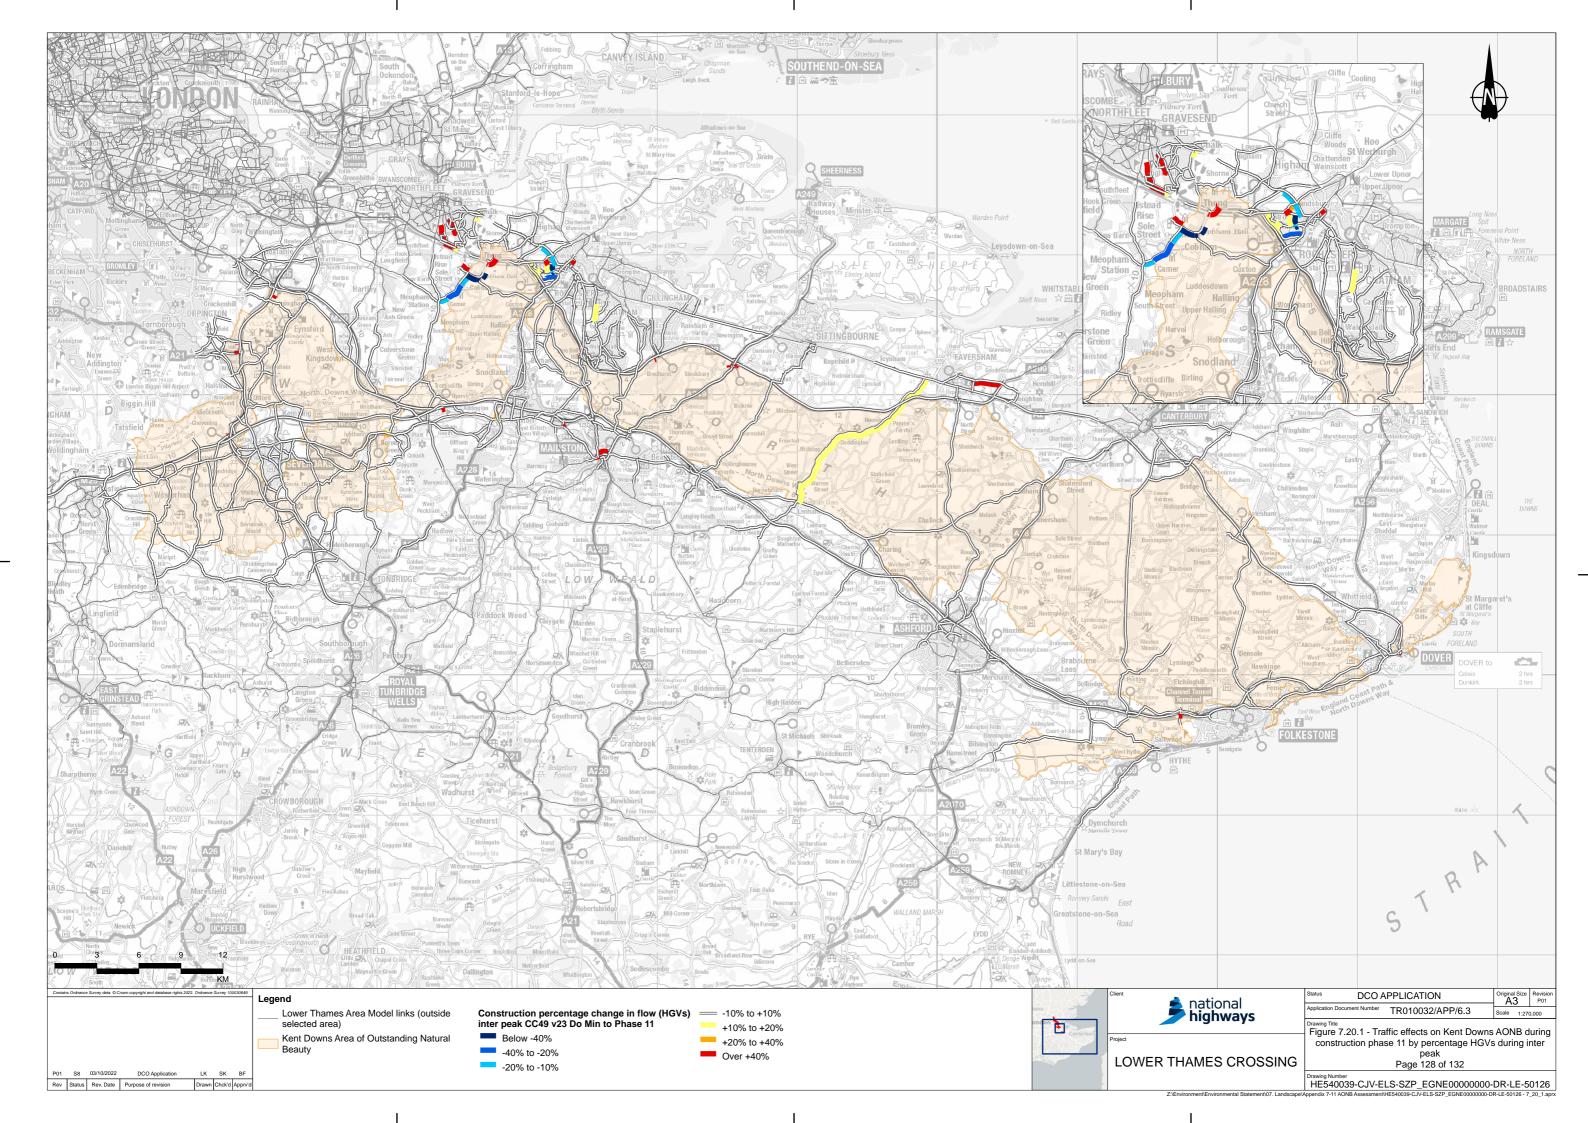

## Lower Thames Crossing 6.2 Environmental Statement Figures

Figure 7.20.1 - Traffic effects on Kent Downs AONB during

APFP Regulation 5(2)(a) Infrastructure Planning (Applications: Prescribed Forms and Procedure) Regulations 2009 Volume 6

> Planning Inspectorate Scheme Ref: TR010032 Application Document Ref: TR010032/APP/6.2

Downs AONB during construction (6 of 6)

DATE: October 2022

VERSION: 1.0

If you need help accessing this or any other National Highways information, please call **0300 123 5000** and we will help you.