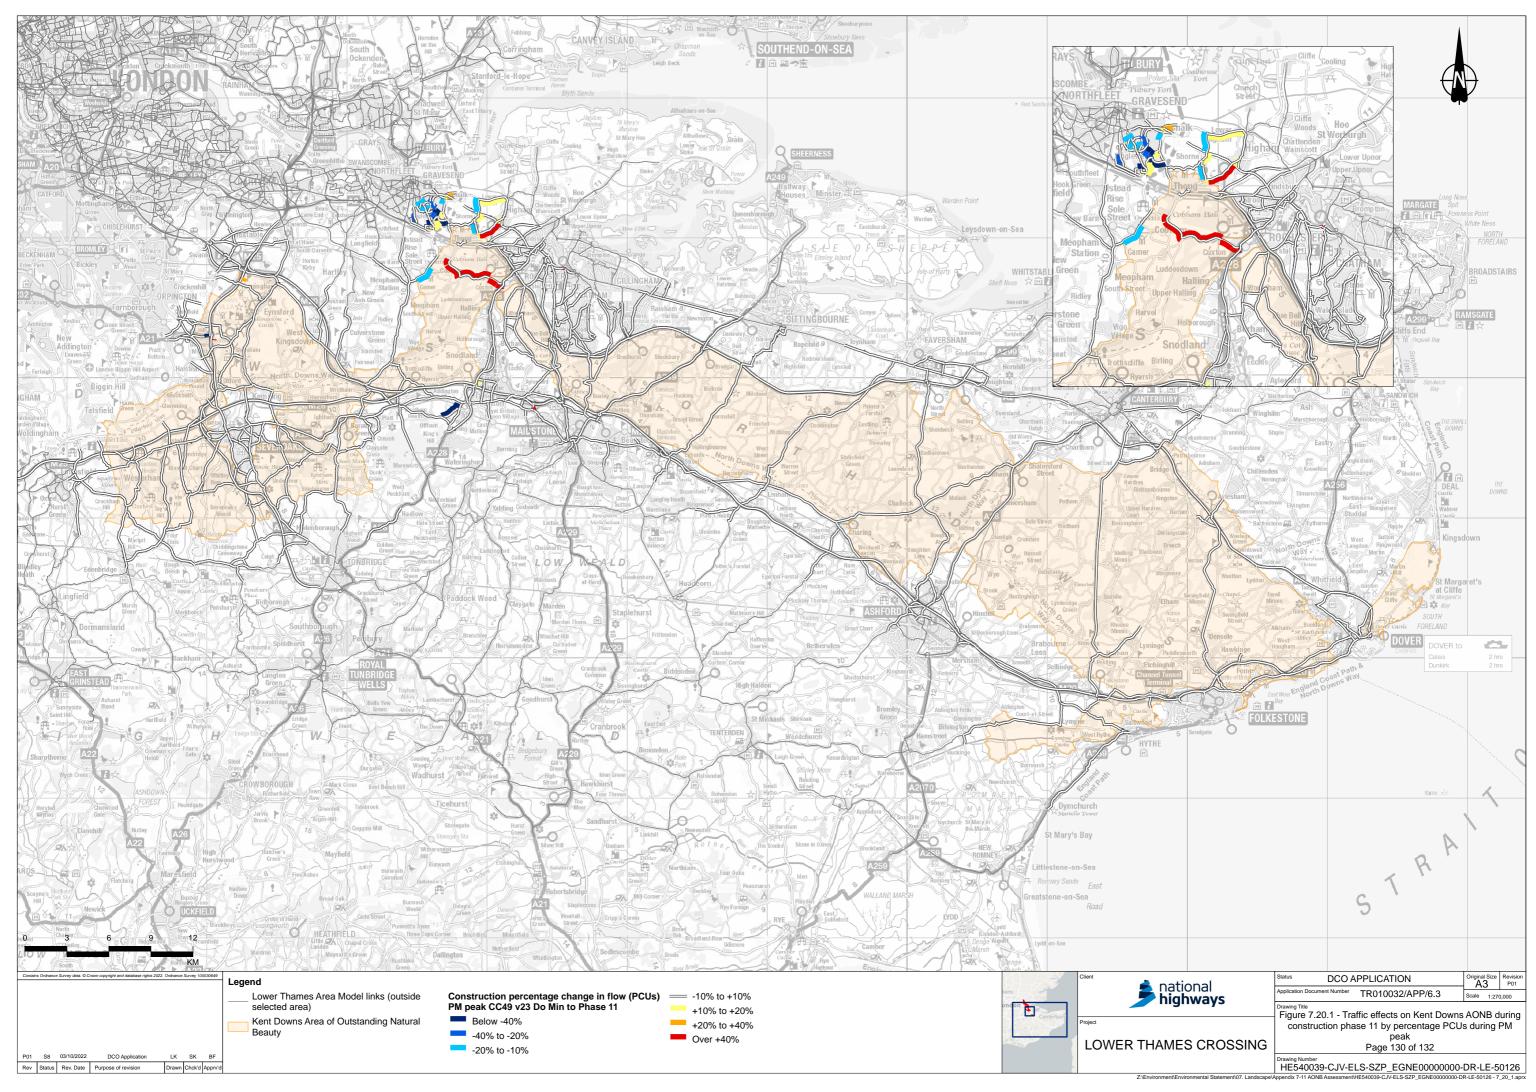

## Lower Thames Crossing 6.2 Environmental Statement Figures

Figure 7.20.1 - Traffic effects on Kent Downs AONB during

APFP Regulation 5(2)(a) Infrastructure Planning (Applications: Prescribed Forms and Procedure) Regulations 2009 Volume 6

> Planning Inspectorate Scheme Ref: TR010032 Application Document Ref: TR010032/APP/6.2

Downs AONB during construction (6 of 6)

DATE: October 2022

VERSION: 1.0

If you need help accessing this or any other National Highways information, please call **0300 123 5000** and we will help you.