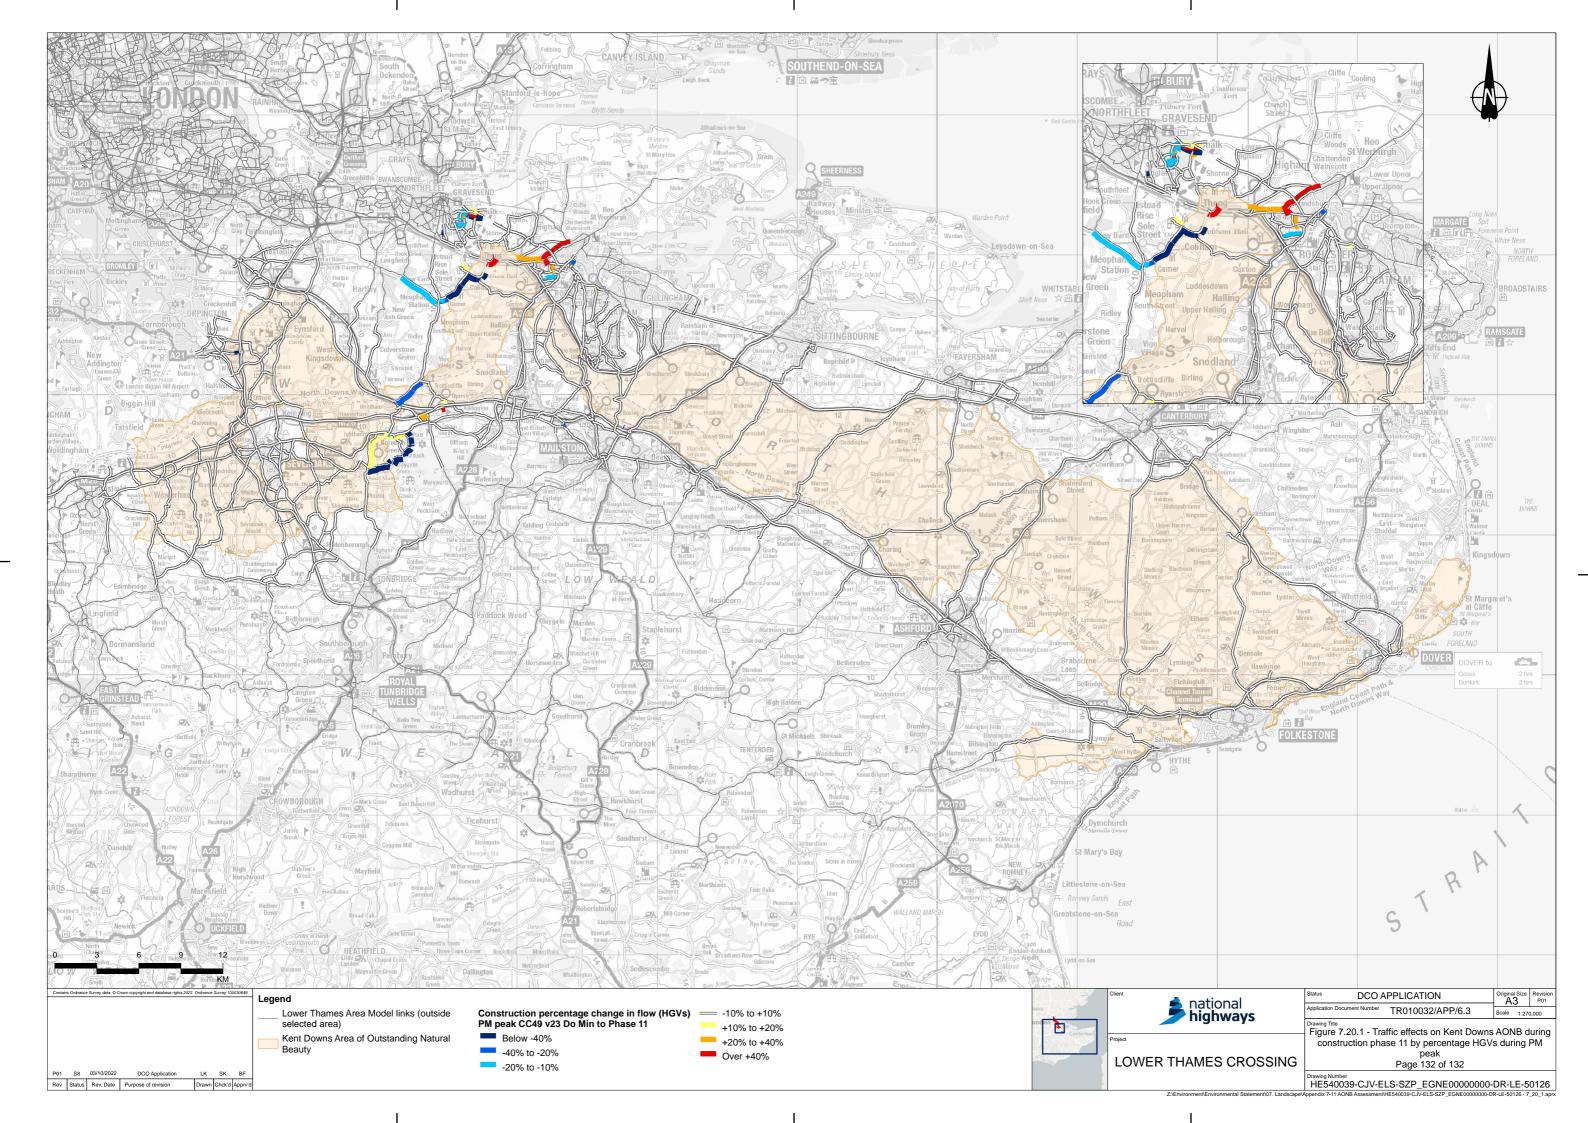

## Lower Thames Crossing 6.2 Environmental Statement Figures

Figure 7.20.1 - Traffic effects on Kent Downs AONB during

APFP Regulation 5(2)(a) Infrastructure Planning (Applications: Prescribed Forms and Procedure) Regulations 2009 Volume 6

> Planning Inspectorate Scheme Ref: TR010032 Application Document Ref: TR010032/APP/6.2

Downs AONB during construction (6 of 6)

DATE: October 2022

VERSION: 1.0

If you need help accessing this or any other National Highways information, please call **0300 123 5000** and we will help you.