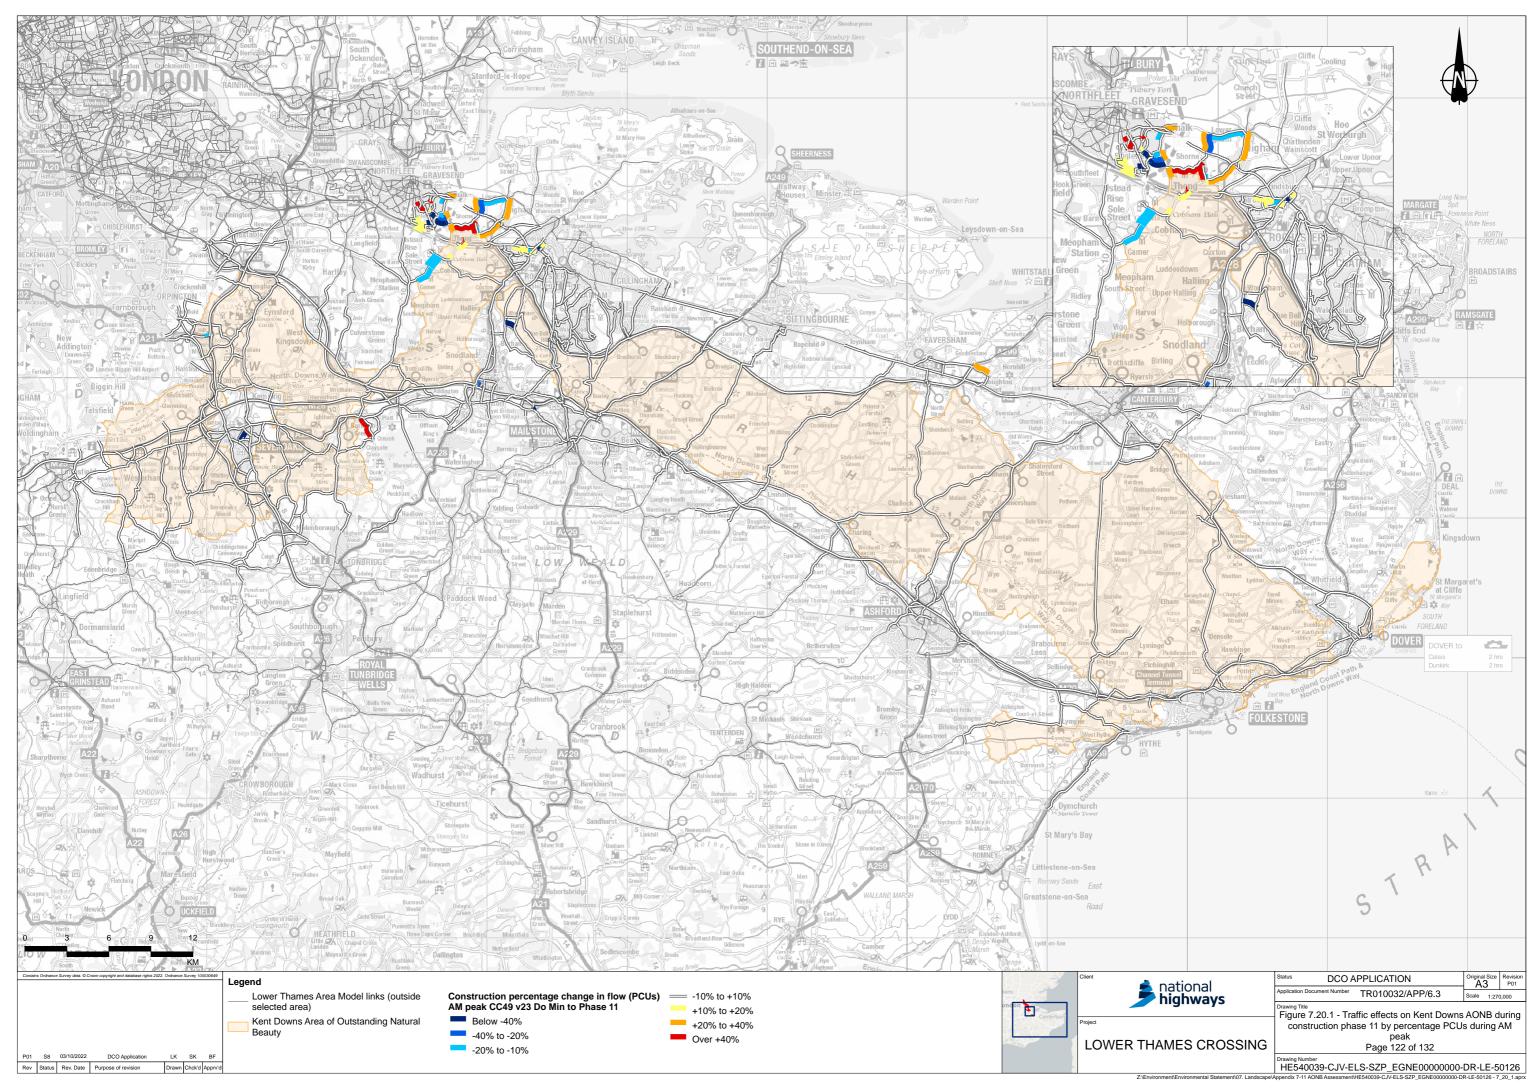

## Lower Thames Crossing 6.2 Environmental Statement Figures

Figure 7.20.1 - Traffic effects on Kent Downs AONB during

APFP Regulation 5(2)(a) Infrastructure Planning (Applications: Prescribed Forms and Procedure) Regulations 2009 Volume 6

> Planning Inspectorate Scheme Ref: TR010032 Application Document Ref: TR010032/APP/6.2

Downs AONB during construction (6 of 6)

DATE: October 2022

VERSION: 1.0

If you need help accessing this or any other National Highways information, please call **0300 123 5000** and we will help you.